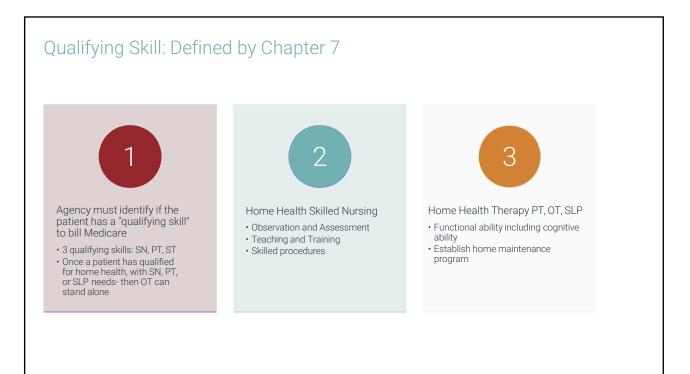

# Skilled Need & FOC

Conditions Patient Must Meet to Qualify for Home Health Services

To qualify for the Medicare home health benefit, beneficiary must meet the following requirements:

- Be confined to the home;
- Under the care of a physician or allowed practitioner;
- Receiving services under a plan of care established and periodically reviewed by a physician or allowed practitioner;
- Be in need of skilled nursing care on an intermittent basis or physical therapy or speech- language pathology; or
- Have a continuing need for occupational therapy.