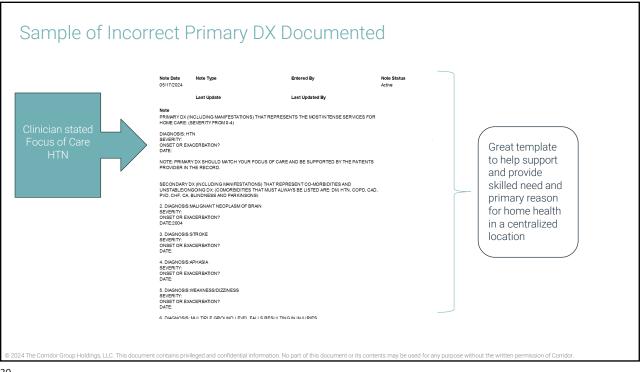

iagnoses attached to th</u><br>(110) Essential (primary)<br>(EO3 9) Hypothyroidism,<br><u>P</u><br>1. Has high risk fail . has<br>Has lot of weakness and<br>Provided referral for hom<br>instability thiniph fail for hom<br>instability with high fail for hom<br>instability with high fail for hom<br>instability thinipm and<br>SloveE BY | rip and landed on rt side wit<br>hensive review done , positi<br>ma: Hypothyroidism, allergie<br>is encounter.<br>hypertansion<br>unspecified<br>been weak in legs , feels d<br>soo with 1, is very fired , d<br>soo with 1, is very fired , d<br>soo with 1, is very fired , d<br>soo with 2, is very fired , d<br>s | th rt shoulder and arm and forearm<br>we symptoms noted as above in su<br>is, history of Astrocytoma. | bjective.                        | nd     |









# Identifying Focus of Care

## Focus of Care Identifiers

#### The following 3 items MUST be met:

- 1. The clinician FOC should align with the MD reason for HH (F2F)
  - Be <u>addressed</u> in the face to face (the only condition eligible to be your HH focus of care)
  - Condition that will receive the most intensive service
- 2. Clinician FOC should align with F2F and be supported in the Plan of Care
  - FOC must have interventions and goals in the POC
- 3. Clinician FOC should align with the F2F **and** be supported by the POC **and** clinician's documentation around <u>skilled need</u>

## Identifying the FOC

#### Step 1: Prep for Initial Assessment & Read F2F Encounter (orders for HH)

• You must read the F2F encounter and identify what is the reason for home health; what did