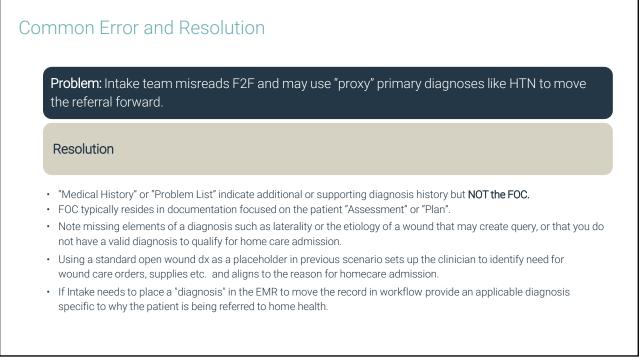

ician or allowed practitioner must include a brief narrative describing the clinical justification of this need as part of the certification, or as a signed addendum to the certification;

Face-to-face requirements as of January 1, 2015- Present

- It must occur within 90 days of the SOC date or 30 days after (look for the most recent F2F)
- · Encounter needs to be related to the primary reason for home health
- Encounter performed by physician or allowed nonphysician practitioner (NPP)
- Need for skilled nursing on an intermittent basis, or physical therapy, or speech-language pathology, or have a continuing need for occupational therapy
- Certifying physician must document the date of the F2F encounter

Source: https://www.palmettogba.com/palmetto/jmhhh.nsf/DID/BXUJBY2653

















# Skilled Need & FOC

Conditions Patient Must Meet to Qualify for Home Health Services

To qualify for the Medicare home health benefit, beneficiary must meet the following requirements:

- Be confined to the home;
- Under the care of a physician or allowed practitioner;
- Receiving services under a plan of care established and periodically reviewed by a physician or allowed practitioner;
- Be in need of skilled nursing care on an intermittent basis or physical therapy or speech- language pathology; or
- Have a continuing need for occupational therapy.





## Examples Skilled Need & FOC

#### Example:

Patient admitted to hospital with increased temp and cough. Tested negative for flu and COVID.

#### HH Referral/F2F includes - RN/PT

MD Assessment - patient has pneumonia due to infecti