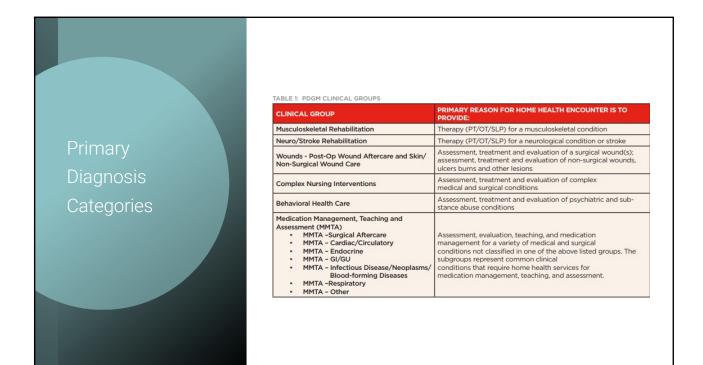

| <i>d</i> Diagnos | is Examples                                                                                                          |
|------------------|----------------------------------------------------------------------------------------------------------------------|
|                  | Neuro Rehab                                                                                                          |
| ICD-10Code       | Description                                                                                                          |
| 169.35-          | Hemiplegia and hemiparesis following cerebral infarction                                                             |
| G20              | Parkinson's disease                                                                                                  |
| G30.9            | Alzheimer's disease,unspecified                                                                                      |
| A81.00           | Creutzfeldt-Jakob disease, unspecified                                                                               |
| T85.79XA         | Infection and inflammatory reaction due to other internal prosthetic devices, implants and grafts, initial encounter |
| 167.2            | Cerebralatherosclerosis                                                                                              |
|                  | Musculoskeletal Rehab                                                                                                |
| ICD-10Code       | Description                                                                                                          |
| Z47.1            | Aftercare following joint replacementsurgery                                                                         |
| M15.0            | Primary generalized (osteo) arthritis                                                                                |
| M54.02           | Panniculitis affecting regions of neck and back cervical region                                                      |
| M54.31           | Sciatica, right side                                                                                                 |

|            | Wounds                                                                                                     |
|------------|------------------------------------------------------------------------------------------------------------|
| ICD-10Code | Description                                                                                                |
| -          | Assessment, treatment and evaluation of surgical/non-surgical wound(s), ulcers, burns and other<br>lesions |
| E11.621    | Type 2 diabetes mellitus with foot ulcer                                                                   |
|            | Venous stasis ulcers                                                                                       |
| T21.32XD   | Burn of third degree of abdominal wall, subsequent encounter                                               |
| 1170.231   | Atherosclerosis of native arteries or right leg with ulceration of thigh                                   |
| 183.211    | Varicose veins of right lower extremities with both ulcer and inflammation                                 |
|            | Complex Nursing Interventions                                                                              |
| ICD-10Code | Description                                                                                                |
| -          | Assessment, treatment and evaluation of complex medical and surgical conditions                            |
| Z43.5      | Encounter for attention to cystostomy                                                                      |
| Z46.6      | Encounter for fitting and adjustment of urinary device                                                     |
| Z43.0      | Encounter for attention to tracheostomy                                                                    |

| Primary D | iagnosis    | Examples                                                                                     |
|-----------|-------------|----------------------------------------------------------------------------------------------|
|           | Ŭ           |                                                                                              |
|           | ICD-10Code  | Description                                                                                  |
|           | -           | Assessment, treatment and evaluation of psychiatric and substance abuse conditions           |
|           | F25.0       | Schizoaffective disorder, bipolar type                                                       |
|           | F32.9       | Major depressive disorder, single episode, unspecified                                       |
|           | F10.10      | Alcohol abuse, uncomplicated                                                                 |
|           | F43.12      | Post-traumatic stress disorder, acute                                                        |
|           |             | 6- MMTA Conditions + Other                                                                   |
|           | ICD-10 Code | Description                                                                                  |
|           | E78.5       | Hyperlipidemia, unspecified                                                                  |
|           | E89.821     | Postprocedural hematoma of an endocrine system organ or structure following other pro cedure |
|           | E86.0       | Dehydration                                                                                  |
|           | 110         | Essential (primary) hypertension                                                             |
|           | E11.9       | Type2 diabetes mellitus without complications                                                |
|           |             |                                                                                              |