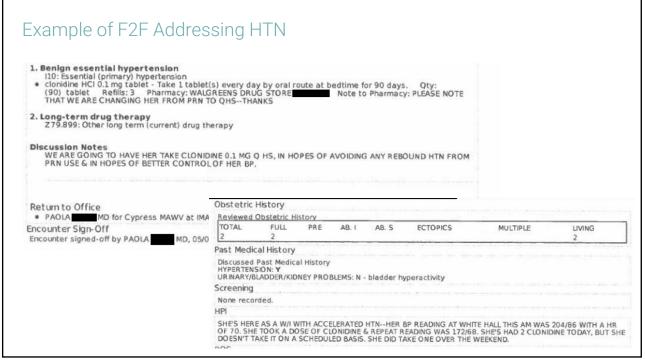

oses attached to th</u><br>(110) Essential (primary)<br>(EO3 9) Hypothyroidism,<br><u>P</u><br>1. Has high risk fail . has<br>Has lot of weakness and<br>Provided referral for hom<br>instability thiniph fail for hom<br>instability with high fail for hom<br>instability with high fail for hom<br>instability thinipm and<br>SloveE BY | rip and landed on rt side wit<br>hensive review done , positi<br>ma: Hypothyroidism, allergie<br>is encounter.<br>hypertansion<br>unspecified<br>been weak in legs , feels d<br>soo with 1, is very fired , d<br>soo with 1, is very fired , d<br>soo with 1, is very fired , d<br>soo with 2, is very fired , d<br>s | th rt shoulder and arm and forearm<br>we symptoms noted as above in su<br>is, history of Astrocytoma. | bjective.                        | nd     |









# Identifying Focus of Care

## Focus of Care Identifiers

#### The following 3 items MUST be met:

- 1. The clinician FOC should align with the MD reason for HH (F2F)
  - Be <u>addressed</u> in the face to face (the only condition eligible to be your HH focus of care)
  - Condition that will receive the most intensive service
- 2. Clinician FOC should align with F2F and be supported in the Plan of Care
  - FOC must have interventions and goals in the POC
- 3. Clinician FOC should align with the F2F **and** be supported by the POC **and** clinician's documentation around <u>skilled need</u>

## Identifying the FOC

#### Step 1: Prep for Initial Assessment & Read F2F Encounter (orders for HH)

• You must read the F2F encounter and identify what is the reason for home health; what did the