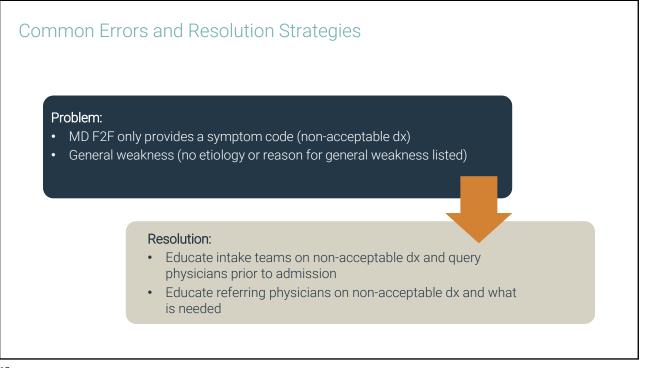

The physician or allowed practitioner must include a brief narrative describing the clinical justification of this need as part of the certification, or as a signed addendum to the certification;

Face-to-face requirements as of January 1, 2015- Present

- It must occur within 90 days of the SOC date or 30 days after (look for the most recent F2F)
- · Encounter needs to be related to the primary reason for home health
- Encounter performed by physician or allowed nonphysician practitioner (NPP)
- Need for skilled nursing on an intermittent basis, or physical therapy, or speech-language pathology, or have a continuing need for occupational therapy
- Certifying physician must document the date of the F2F encounter

Source: https://www.palmettogba.com/palmetto/jmhhh.nsf/DID/BXUJBY2653

















# Skilled Need & FOC

Conditions Patient Must Meet to Qualify for Home Health Services

To qualify for the Medicare home health benefit, beneficiary must meet the following requirements:

- Be confined to the home;
- Under the care of a physician or allowed practitioner;
- Receiving services under a plan of care established and periodically reviewed by a physician or allowed practitioner;
- Be in need of skilled nursing care on an intermittent basis or physical therapy or speech- language pathology; or
- Have a continuing need for occupational therapy.





## Examples Skilled Need & FOC

#### Example:

Patient admitted to hospital with increased temp and cough. Tested negative for flu and COVID.

#### HH Referral/F2F includes - RN/PT

MD Assessment - patient has pneumonia due to