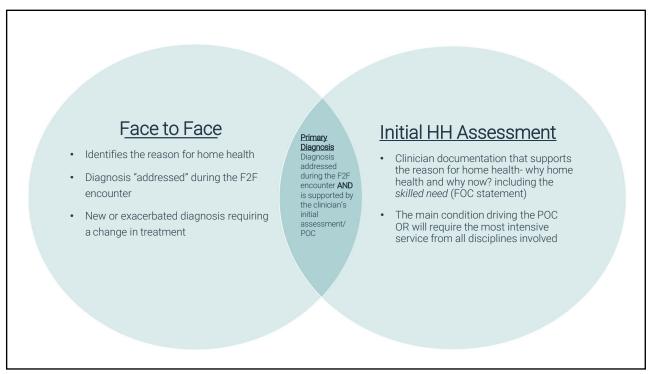

# Skilled Need & FOC

Conditions Patient Must Meet to Qualify for Home Health Services

To qualify for the Medicare home health benefit, beneficiary must meet the following requirements:

- Be confined to the home;
- Under the care of a physician or allowed practitioner;
- Receiving services under a plan of care established and periodically reviewed by a physician or allowed practitioner;
- Be in need of skilled nursing care on an intermittent basis or physical therapy or speech- language pathology; or
- Have a continuing need for occupational therapy.

## Face to Face Requirement

Prior to certifying a patient's eligibility for the home health benefit, the certifying physician must document that he or she, or an allowed non-physician practitioner (NPP) has had a Face-to-Face (F2F) encounter with the patient.