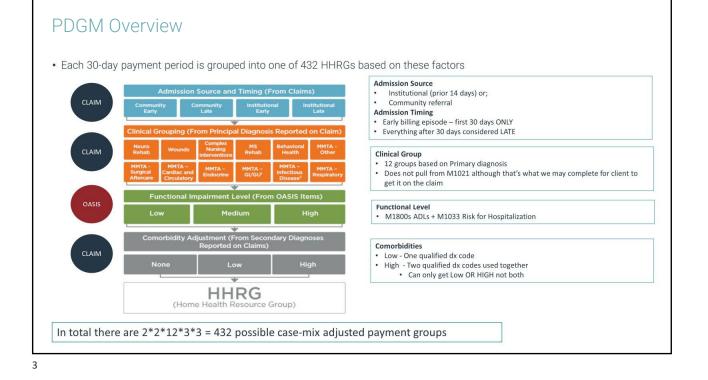

## Agenda

- Understand the elements of the PDGM model
- Accurate Clinical Grouping
- Acceptable/non-acceptable diagnoses
- Face to Face requirement that provides the reason for home health
- Common errors in identifying primary reason for home health
- Identifying skilled need and FOC through practice scenarios
- Steps to identify focus of care using F2F and clinician assessment