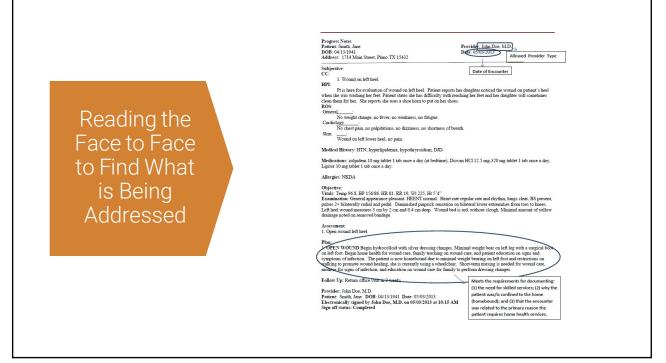

ysician or allowed practitioner must include a brief narrative describing the clinical justification of this need as part of the certification, or as a signed addendum to the certification;

Face-to-face requirements as of January 1, 2015- Present

- It must occur within 90 days of the SOC date or 30 days after (look for the most recent F2F)
- · Encounter needs to be related to the primary reason for home health
- Encounter performed by physician or allowed nonphysician practitioner (NPP)
- Need for skilled nursing on an intermittent basis, or physical therapy, or speech-language pathology, or have a continuing need for occupational therapy
- Certifying physician must document the date of the F2F encounter

Source: https://www.palmettogba.com/palmetto/jmhhh.nsf/DID/BXUJBY2653

















# Skilled Need & FOC

Conditions Patient Must Meet to Qualify for Home Health Services

To qualify for the Medicare home health benefit, beneficiary must meet the following requirements:

- Be confined to the home;
- Under the care of a physician or allowed practitioner;
- Receiving services under a plan of care established and periodically reviewed by a physician or allowed practitioner;
- Be in need of skilled nursing care on an intermittent basis or physical therapy or speech- language pathology; or
- Have a continuing need for occupational therapy.





## Examples Skilled Need & FOC

#### Example:

Patient admitted to hospital with increased temp and cough. Tested negative for flu and COVID.

#### HH Referral/F2F includes - RN/PT

MD Assessment - patient has pneumonia due to infec