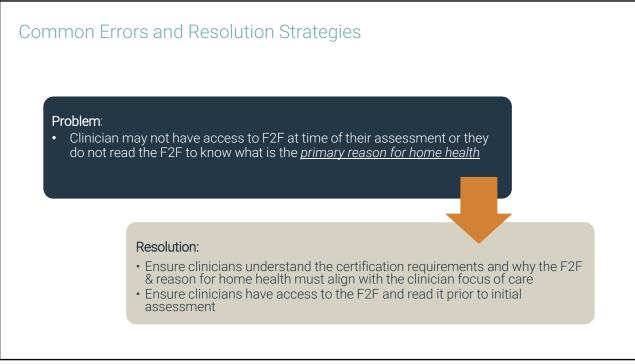

Face-to-face requirements as of January 1, 2015- Present

- It must occur within 90 days of the SOC date or 30 days after (look for the most recent F2F)
- · Encounter needs to be related to the primary reason for home health
- Encounter performed by physician or allowed nonphysician practitioner (NPP)
- Need for skilled nursing on an intermittent basis, or physical therapy, or speech-language pathology, or have a continuing need for occupational therapy
- Certifying physician must document the date of the F2F encounter