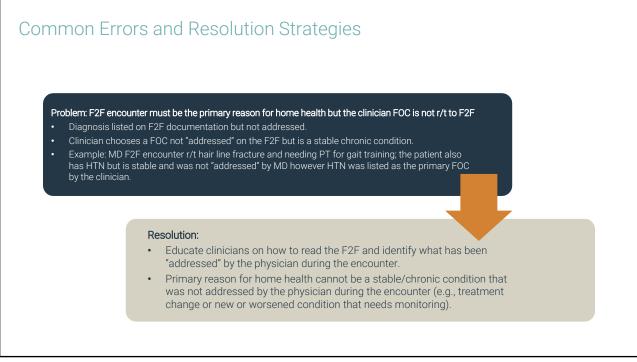

e physician or allowed practitioner must include a brief narrative describing the clinical justification of this need as part of the certification, or as a signed addendum to the certification;

Face-to-face requirements as of January 1, 2015- Present

- It must occur within 90 days of the SOC date or 30 days after (look for the most recent F2F)
- · Encounter needs to be related to the primary reason for home health
- Encounter performed by physician or allowed nonphysician practitioner (NPP)
- Need for skilled nursing on an intermittent basis, or physical therapy, or speech-language pathology, or have a continuing need for occupational therapy
- Certifying physician must document the date of the F2F encounter

Source: https://www.palmettogba.com/palmetto/jmhhh.nsf/DID/BXUJBY2653

















# Skilled Need & FOC

Conditions Patient Must Meet to Qualify for Home Health Services

To qualify for the Medicare home health benefit, beneficiary must meet the following requirements:

- Be confined to the home;
- Under the care of a physician or allowed practitioner;
- Receiving services under a plan of care established and periodically reviewed by a physician or allowed practitioner;
- Be in need of skilled nursing care on an intermittent basis or physical therapy or speech- language pathology; or
- Have a continuing need for occupational therapy.





## Examples Skilled Need & FOC

#### Example:

Patient admitted to hospital with increased temp and cough. Tested negative for flu and COVID.

#### HH Referral/F2F includes - RN/PT

MD Assessment - patient has pneumonia due to i