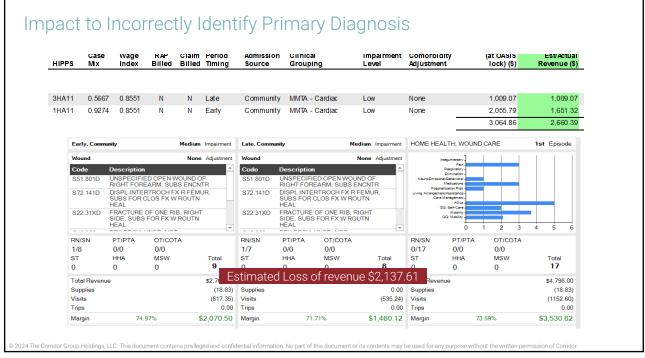

gnoses attached to th</u><br>(110) Essential (primary)<br>(EO3 9) Hypothyroidism,<br><u>P</u><br>1. Has high risk fail . has<br>Has lot of weakness and<br>Provided referral for hom<br>instability thiniph fail for hom<br>instability with high fail for hom<br>instability with high fail for hom<br>instability thinipm and<br>SloveE BY | rip and landed on rt side wit<br>hensive review done , positi<br>ma: Hypothyroidism, allergie<br>is encounter.<br>hypertansion<br>unspecified<br>been weak in legs , feels d<br>soo with 1, is very fired , d<br>soo with 1, is very fired , d<br>soo with 1, is very fired , d<br>soo with 2, is very fired , d<br>s | th rt shoulder and arm and forearm<br>we symptoms noted as above in su<br>is, history of Astrocytoma. | bjective.                        | nd     |









# Identifying Focus of Care

## Focus of Care Identifiers

#### The following 3 items MUST be met:

- 1. The clinician FOC should align with the MD reason for HH (F2F)
  - Be <u>addressed</u> in the face to face (the only condition eligible to be your HH focus of care)
  - Condition that will receive the most intensive service
- 2. Clinician FOC should align with F2F and be supported in the Plan of Care
  - FOC must have interventions and goals in the POC
- 3. Clinician FOC should align with the F2F **and** be supported by the POC **and** clinician's documentation around <u>skilled need</u>

## Identifying the FOC

#### Step 1: Prep for Initial Assessment & Read F2F Encounter (orders for HH)

• You must read the F2F encounter and identify what is the reason for home health; what did th